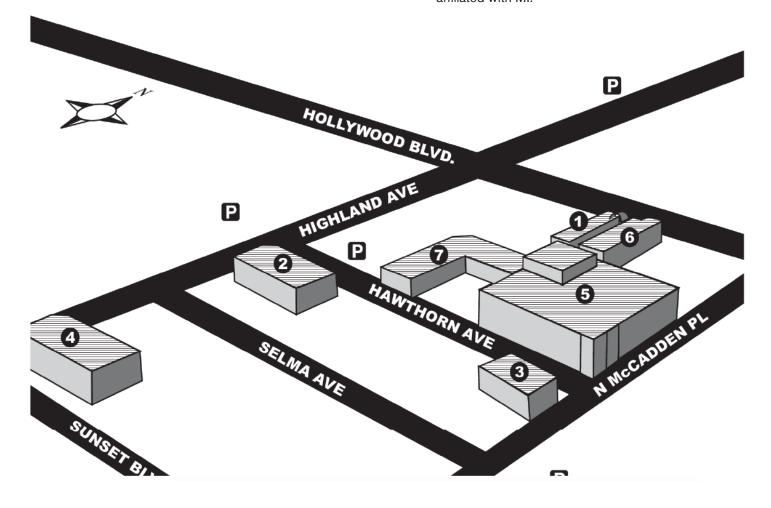

Musicians Institute building codes are as follows:

- **ADMIN Administration Building** 6752 Hollywood Blvd.
- 2 HIGH Highland Building 1622 N. Highland Ave.
- 3 MCAN McCadden Annex 1621 N. McCadden Place
- 4 MBH Music Business Building
  1518 N. Highland Ave. near Sunset Blvd.

- 5 MI Musicians Institute Main Building 1655 N. McCadden Place
- 6 PASS Passage 6752 Hollywood Blvd.
- 7 UTB UTB Building 6779 Hawthorn Ave (Enter through Main MI Entrance)
- P PARKING

  All lots are independently operated and not affiliated with MI.