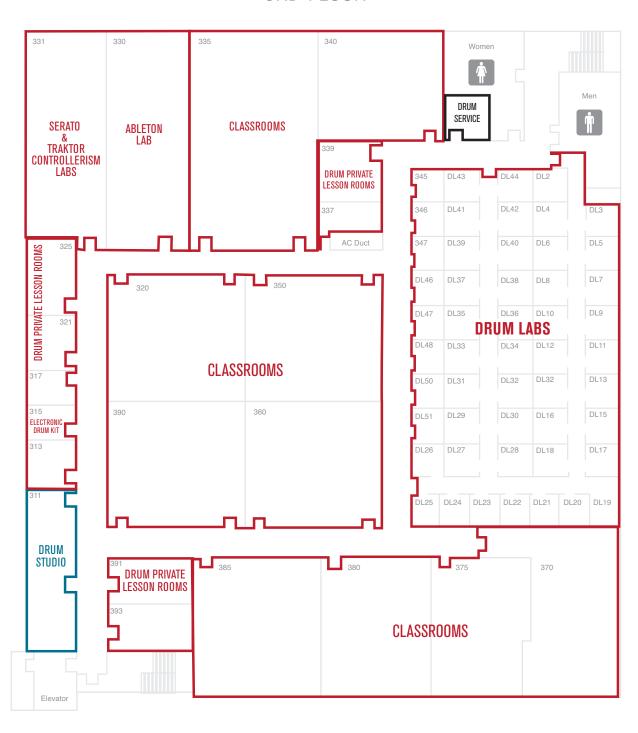

# CAMPUS MAP

### 1ST FLOOR



## CAMPUS MAP

#### 2ND FLOOR



# CAMPUS MAP

### 3RD FLOOR



## CAMPUS BUILDING CODES

The map below should help you find your classes. If you have any questions, please visit the Student Affairs office on the east side of the passage.

*Please note:* Rooms MI-145, MI-150, and MI-190 are located in the UTB wing of the Main Building and can be accessed from the Main Entrance past the security desk. IITS is located on the second floor of the Passage above the Registrar building. Please check-in with the security desk when trying to visit.

Musicians Institute building codes are as follows:

- **ADMIN Administration Building** 6752 Hollywood Blvd.
- 2 HIGH Highland Building 1622 N. Highland Ave.
- 3 MCAN McCadden Annex 1621 N. McCadden Place
- 4 MBH Music Business Building
  1518 N. Highland Ave. near Sunset Blvd.

- 5 MI Musicians Institute Main Bui