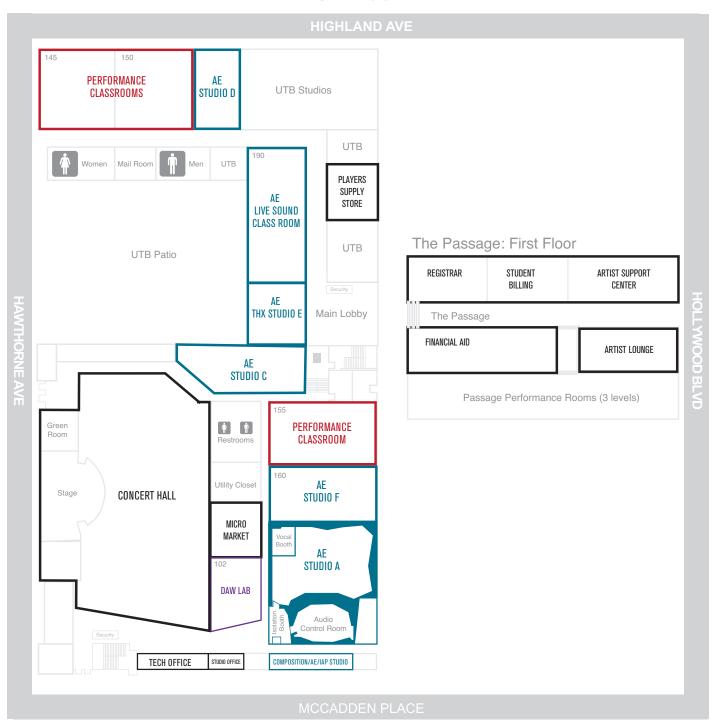

# CAMPUS MAP

### 1ST FLOOR

## CAMPUS BUILDING CODES

The map below should help you find your classes. If you have any questions, please visit the Student Affairs office on the east side of the passage.

*Please note:* Rooms MI-145, MI-150, and MI-190 are located in the UTB wing of the Main Building and can be accessed from the Main Entrance past the security desk. IITS is located on the second floor of the Passage above the Registrar building. Please check-in with the security desk when trying to visit.