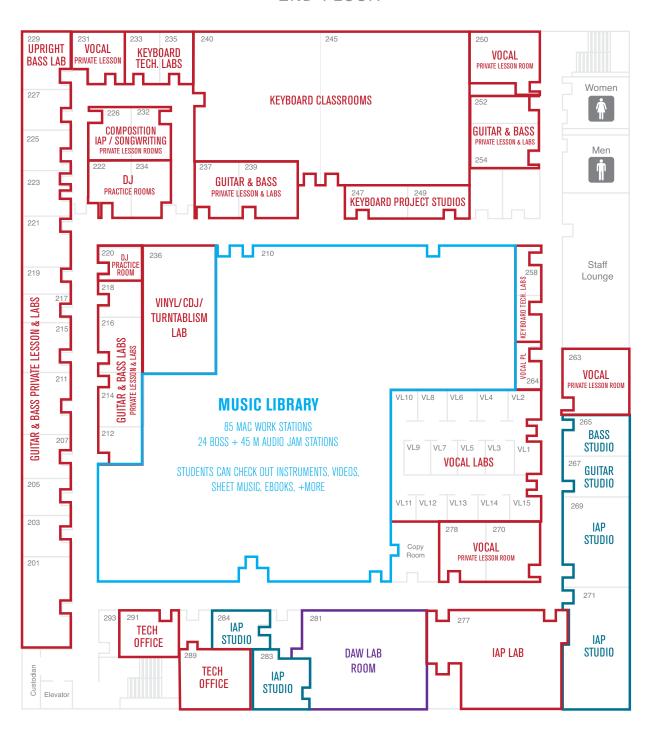

# CAMPUS MAP

### 1ST FLOOR



## CAMPUS MAP

#### 2ND FLOOR



# CAMPUS MAP

### 3RD FLOOR



## CAMPUS BUILDING CODES

The map below should help you find your classes. If you have any questions, please visit the Student Affairs office on the east side of the passage.

*Please note:* Rooms MI-145, MI-150, and MI-190 are located in the UTB wing of the Main Building and can be accessed from the Main Entrance past the security desk. IITS is located on the second floor of the Passage above the Registrar building. Please check-in with the security desk when trying to visit.

Musicians Institute building codes are as follows:

- **ADMIN Administration Building** 6752 Hollywood Blvd.
- 2 HIGH Highland Building 1622 N. Highland Ave.
- 3 MCAN McCadden Annex 1621 N. McCadden Place
- 4 MBH Music Business Building
  1518 N. Highland Ave. near Sunset Blvd.

- 5