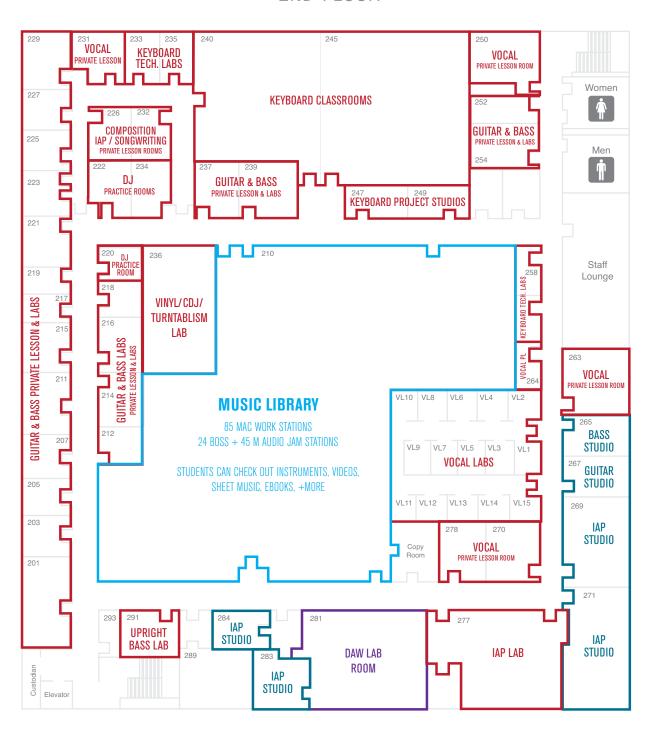

# CAMPUS MAP

### 1ST FLOOR



### CAMPUS MAP

#### 2ND FLOOR



# CAMPUS MAP

### 3RD FLOOR



# CAMPUS BUILDING CODES

The map below should help you find your classes. If you have any questions, please visit the Student Affairs office on the east side of the passage.

Please note: Rooms MI-145, MI-150, and MI-190 are located in the UTB wing of the Main Building and can be accessed from the Main Entrance past the security desk

Musicians Institute building codes are as follows:

- **ADMIN Administration Building** 6752 Hollywood Blvd.
- 2 HIGH Highland Building 1622 N. Highland Ave.
- 3 MCAN McCadden Annex 1621 N. McCadden Place
- 4 MBH Music Business Building 1518 N. Highland Ave. near Sunset Blvd.

- 5 MI Musicians Institute Main Building 1655 N. McCadden Place
- 6 PASS Passage 6752 Hollywood Blvd.
- 7 UTB UTB Building 6779 Hawthorn Ave (Enter thro