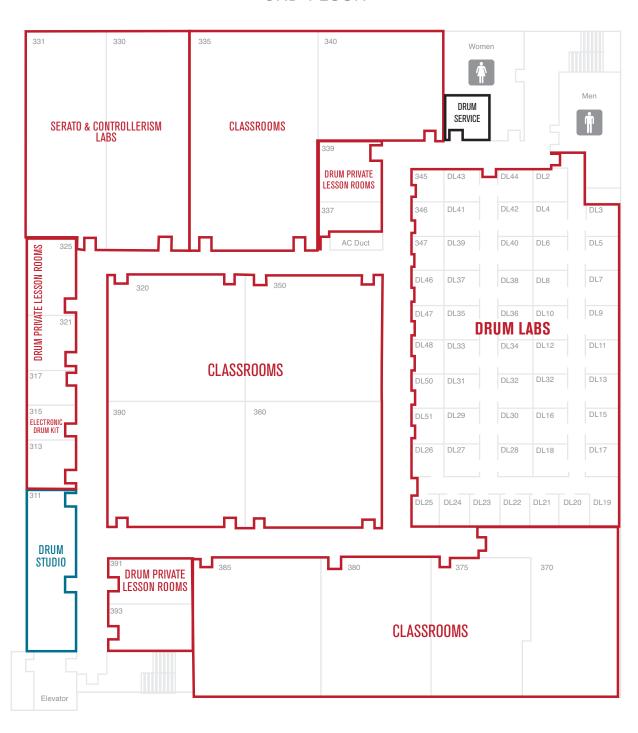

# CAMPUS MAP

### 1ST FLOOR



### CAMPUS MAP

#### 2ND FLOOR



# CAMPUS MAP

### 3RD FLOOR



# CAMPUS BUILDING CODES

The map below should help you find your classes. If you have any questions, please visit the Student Affairs office on the east side of the passage.

Please note: Rooms MI-145, MI-150, and MI-190 are located in the UTB wing of the Main Building and can be accessed from the Main Entrance past the security desk

Musicians Institute building codes are as follows:

- **ADMIN Administration Building** 6752 Hollywood Blvd.
- 2 HIGH Highland Building 1622 N. Highland Ave.
- 3 MCAN McCadden Annex 1621 N. McCadden Place
- 4 MBH Music Business Building 1518 N. Highland Ave. near Sunset Blvd.

- 5 MI Musicians Institute Main Building 1655 N. McCadden Place
- 6 PASS Passage 6752 Hollywood Blvd.
- 7 UTB UTB Building 6779 Hawthorn Ave (Enter through Main MI Entrance)
- P PARKI