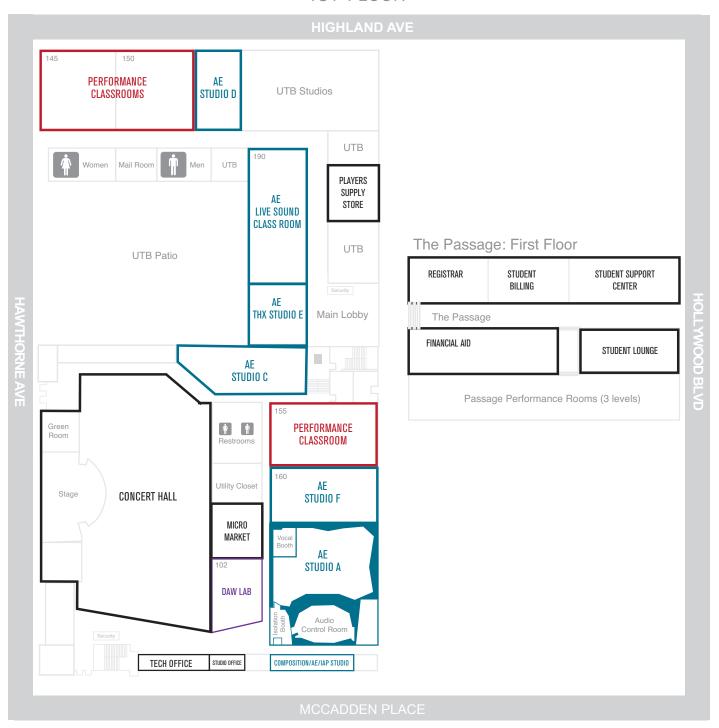

# CAMPUS MAP

### 1ST FLOOR

# CAMPUS BUILDING CODES

The map below should help you find your classes. If you have any questions, please visit the Student Affairs office on the east side of the passage.

Please note: Rooms MI-145, MI-150, and MI-190 are located in the UTB wing of the Main Building and can be accessed from the Main Entrance past the security desk