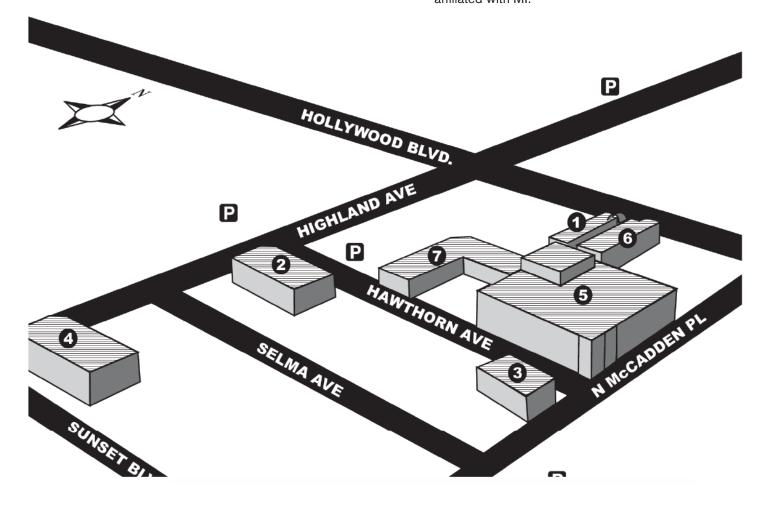

Musicians Institute building codes are as follows:

- **ADMIN Administration Building** 6752 Hollywood Blvd.
- 2 HIGH Highland Building 1622 N. Highland Ave.
- 3 MCAN McCadden Annex 1621 N. McCadden Place
- 4 MBH Music Business Building 1518 N. Highland Ave. near Sunset Blvd.

- 5 MI Musicians Institute Main Building 1655 N. McCadden Place
- 6 PASS Passage 6752 Hollywood Blvd.
- 7 UTB UTB Building 6779 Hawthorn Ave (Enter through Main MI Entrance)
- P PARKING

  All lots are independently operated and not affiliated with MI.